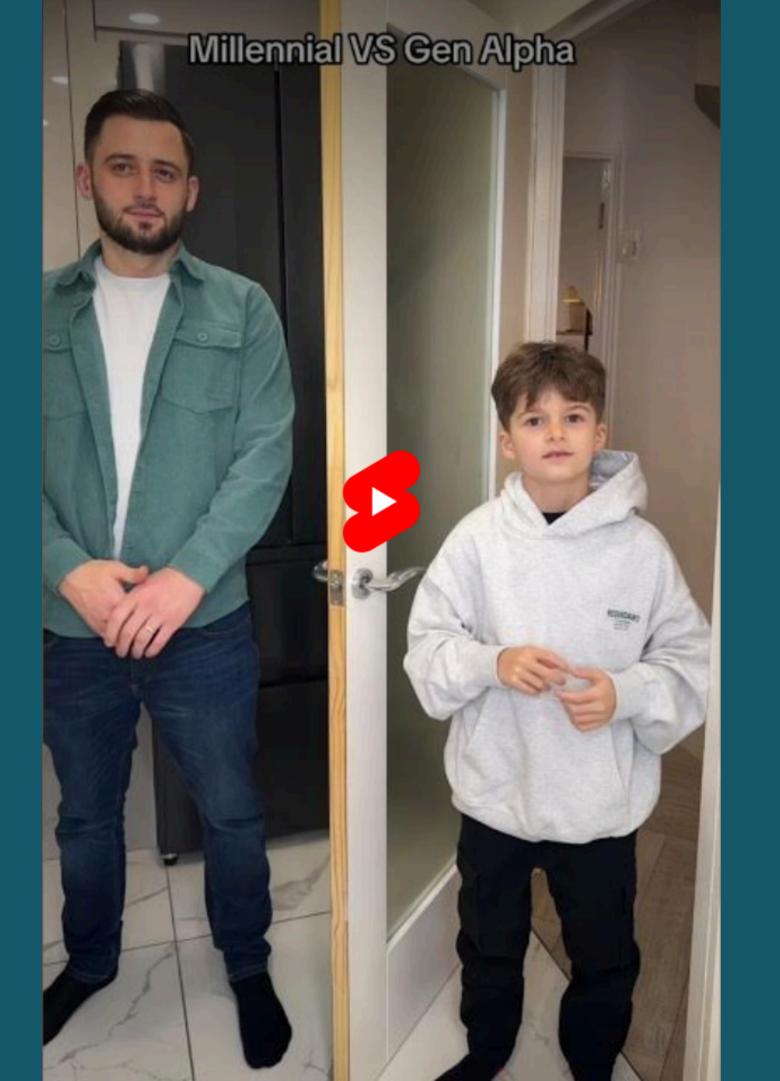

# WHAT IS ONE THING THAT SOMEONE OF A DIFFERENT GENERATION DOES WHICH DOESN'T MAKE SENSE TO YOU?

## IN PAIRS OF DIFFERENT GENERATIONS (8 MINS)

HOW CAN I RESPOND
IN A LOVING AND RESPECTFUL WAY
TO A COVENANTER OF ANOTHER GENERATION
WHEN I PERCEIVE THAT THEY ARE DOING
SOMETHING THAT DOES NOT MAKE SENSE?